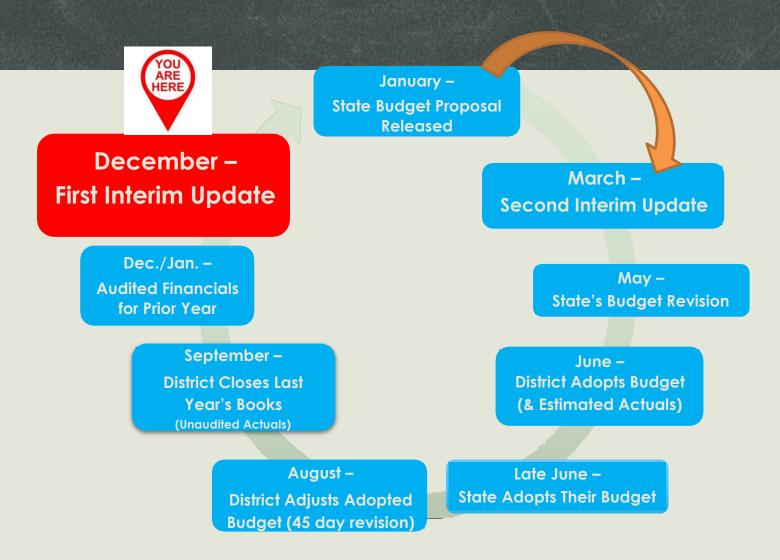

### Topics for Tonight

- Purpose of the First Interim
- Where we are in the Budget Cycle
- Summarize Jefferson SD Updated MYP
- Explain Significant Changes Since Adopted Budget
- Discuss Next Steps

**BOARD ACTION** - Approve First Interim As Presented

### Purpose of the First Interim

- > Realign JDS MYP (Multi Year Projection) with State Adopted Budget
- > Summarize changes in other budget assumptions impacting MYP
  - ❖ Board Action Required Under Ed Code: School Boards are required to certify updated projection for the current year and two subsequent years twice a year (Interim Reports)
- ➤ Ed Code 42130, 33127, 33129, AB 1200 and AB 2756
  - Typically, During December and March of each year
  - ♦ MYP include fiscal years 24-25, 25-26 and 26-27

### **Budget Cycle**



### Key Changes Between Adopted & 1st Interim

| Significant Changes By Category (\$\$ in Millions)                                 | <u>2024-25</u> | 2025-26      | 2026-27      |
|------------------------------------------------------------------------------------|----------------|--------------|--------------|
| Increased Projected P-2 ADA Changes                                                | 69.12          | 191.85       | 322.37       |
| (translated into Enrollment)                                                       | 63 students    | 174 students | 293 students |
| Funded ADA Changes (LCFF)                                                          | \$ 1.05        | \$ 2.51      | \$ 3.9       |
| Reduced ESSER Funding (spent in the 23-24 FY)