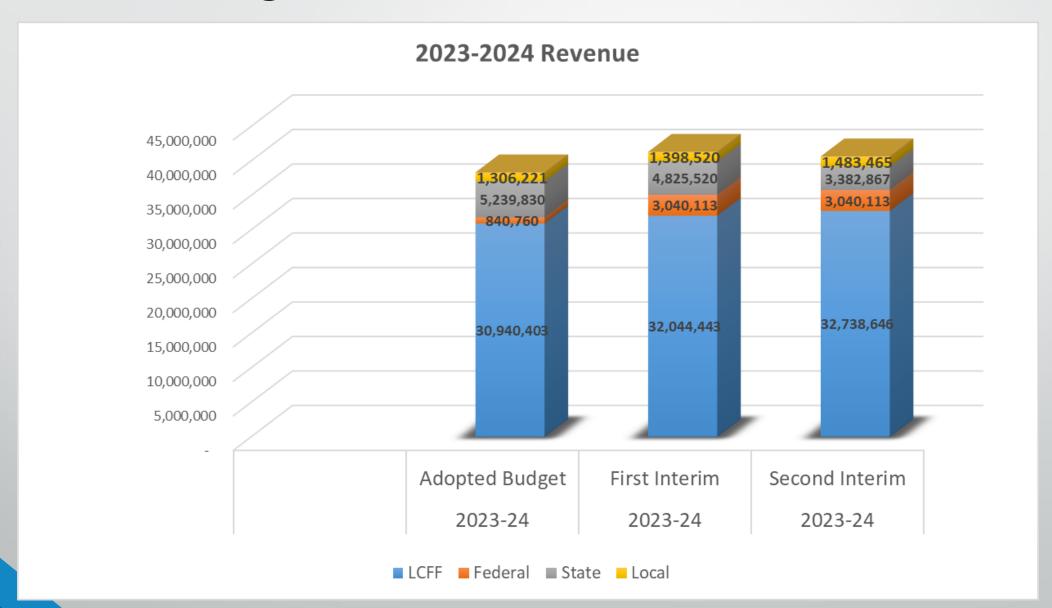

## 2023-24 General Fund Revenue

| LCFF          | \$32,738,646 | 81% |
|---------------|--------------|-----|
| Federal       | \$3,040,113  | 7%  |
| State         | \$3,382,867  | 8%  |
| Local         | \$1,483,465  | 4%  |
| Total Revenue | \$40,645,091 |     |

## Revenue Highlights

- LCFF funding increased slightly since First Interim
- ADA for LCFF at Second Interim is 2,837.49
  - ADA for LCFF at Budget was 2,692.99
  - ADA for LCFF at First Interim was 2,792.74