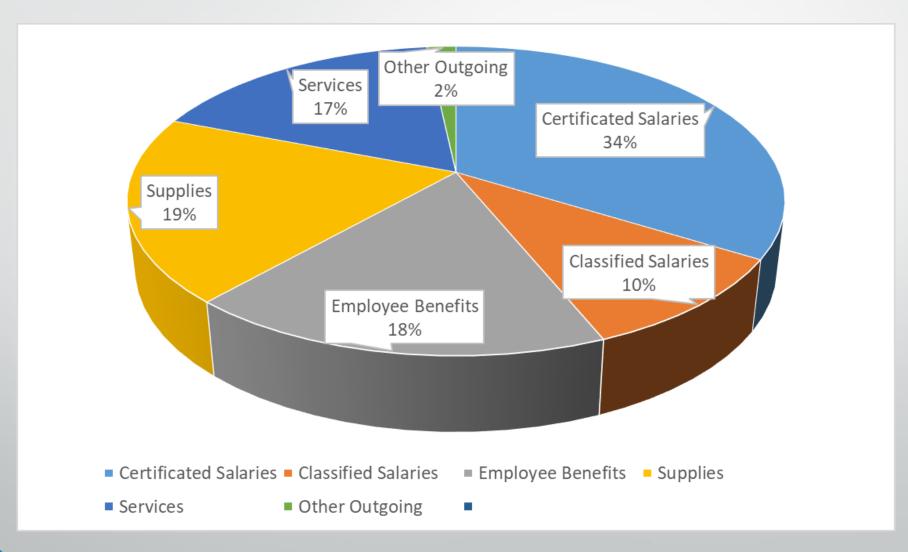

## **Expenditure Highlights**

- Bulk of expenditures in salary and benefits
  - This percentage is being skewed down by large one time Federal/State grants that may not be used on Salary/Benefits
- Deficit spending will occur as one time projects are prioritized and expensed. This is a normal occurrence as one time balances are expended
- Increase in Supplies result of one time grant funds as place holder until District plans are finalized